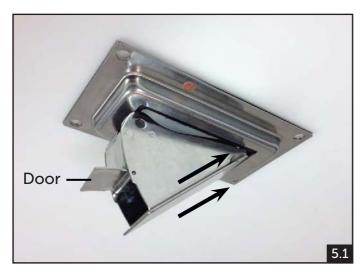

#### **INSIDE MOUNTED BAILERS**

IB-E100 Super Mini

IB-E200 Super Medium

IB-E300 Super Maxi

IB-E101 Super Mini Special (Remote Operation)

- 1. Remove the bailer handle first, by pulling both sides of the wire handle from the black roller simultaneously **(1.1)**. Remove black roller/strainer from bailer chute **(1.2)**.
- 2. Straighten stopper tab at the rear of the bailer chute with flat nose pliers (2.1-2.3). Push bailer chute through the hull and remove completely ensure that stopper tab is not catching on back of the base plate.
- 3. The existing gasket should now be accessible for removal with needle-nose pliers (3.1-3.2). Take note of how the gasket is positioned with narrow end of the inner rectangle at the front.
- 4. Install replacement gasket with narrow end of the inside rectangle to the front **(4.1)**. One side of the gasket has a chamfer/bevel around the edge of the cutout. The gasket should be inserted into the bailer housing with the chamfered edge facing down (to the water, not into the cockpit) **(4.2)**.
- 5. Reinstall the bailer chute by putting the forward end into the gap left by the correct gasket insertion then push the chute body back into the hull (5.1). If the chute is not able to be pushed back into the hull, check the stopper tab is straight. Once the bailer chute has been replaced, the stopper tab can be carefully bent back it its original position (5.2).
- 6. Replace the roller and wire handle after replacing the chute.