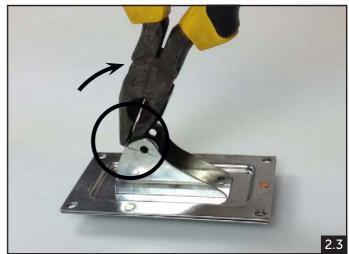

#### **INSIDE MOUNTED BAILERS**

IB-E100 Super Mini

IB-E200 Super Medium

IB-E300 Super Maxi

IB-E101 Super Mini Special (Remote Operation)

- 1. Remove the bailer handle first, by pulling both sides of the wire handle from the black roller simultaneously **(1.1)**. Remove black roller/strainer from bailer chute **(1.2)**.
- 2. Straighten stopper tab at the rear of the bailer chute with flat nose pliers (2.1-2.3). Push bailer chute through the hull and remove completely ensure that stopper tab is not catching on back of the base plate.
- 3. The existing gasket should now be accessible for removal with needle-nose pliers (3.1-3.2). Take note of how the gasket is positioned with narrow end of the inner rectangle at the front.
- 4. Install replacement gasket with narrow end of the inside rectangle to the front **(4.1)**. One side of the gasket has a chamfer/bevel around the edge of the cutout. The gasket should be inserted into the bailer housing with the chamfered edge facing down (to the water, not into the cockpit) **(4.2)**.
- 5. Reinstall the bailer chute by putting the forward end into the gap left by the correct gasket insertion then push the chute body back into the hull (5.1). If the chute is not able to be pushed back into the hull, check the stopper tab is straight. Once the bailer chute has been replaced, the stopper tab can be carefully bent back it its original position (5.2).
- 6. Replace the roller and wire handle after replacing the chute.