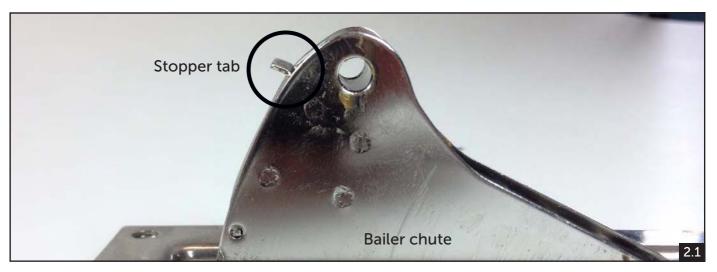

#### **INSIDE MOUNTED BAILERS**

IB-E100 Super Mini

IB-E200 Super Medium

IB-E300 Super Maxi

IB-E101 Super Mini Special (Remote Operation)

- 1. Remove the bailer handle first, by pulling both sides of the wire handle from the black roller simultaneously **(1.1)**. Remove black roller/strainer from bailer chute **(1.2)**.
- 2. Straighten stopper tab at the rear of the bailer chute with flat nose pliers (2.1-2.3). Push bailer chute through the hull and remove completely ensure that stopper tab is not catching on back of the base plate.
- 3. The existing gasket should now be accessible for removal with needle-nose pliers (3.1-3.2). Take note of how the gasket is positioned with narrow end of the inner rectangle at the front.
- 4. Install replacement gasket with narrow end of the inside rectangle to the front **(4.1)**. One side of the gasket has a chamfer/bevel around the edge of the cutout. The gasket should be inserted into the bailer housing with the chamfered edge facing down (to the water, not into the cockpit) **(4.2)**.
- 5. Reinstall the bailer chute by putting the forward end into the gap left by the correct gasket insertion then push the chute body back into the hull (5.1). If the chute is not able to be pushed back into the hull, check the stopper tab is straight. Once the bailer chute has been replaced, the stopper tab can be carefully bent back it its original position (5.2).
- 6. Replace the roller and wire handle after replacing the chute.