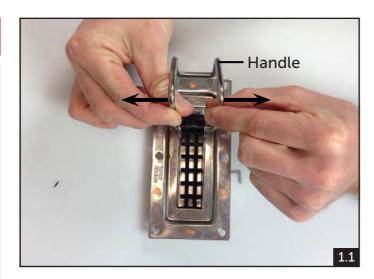

#### **INSIDE MOUNTED BAILERS**

IB-E100 Super Mini

IB-E200 Super Medium

IB-E300 Super Maxi

IB-E101 Super Mini Special (Remote Operation)

- 1. Remove the bailer handle first, by pulling both sides of the wire handle from the black roller simultaneously **(1.1)**. Remove black roller/strainer from bailer chute **(1.2)**.
- 2. Straighten stopper tab at the rear of the bailer chute with flat nose pliers (2.1-2.3). Push bailer chute through the hull and remove completely ensure that stopper tab is not catching on back of the base plate.
- 3. The existing gasket should now be accessible for removal with needle-nose pliers (3.1-3.2). Take note of how the gasket is positioned with narrow end of the inner rectangle at the front.
- 4. Install replacement gasket with narrow end of the inside rectangle to the front **(4.1)**. One side of the gasket has a chamfer/bevel around the edge of the cutout. The gasket should be inserted into the bailer housing with the chamfered edge facing down (to the water, not into the cockpit) **(4.2)**.
- 5. Reinstall the bailer chute by putting the forward end into the gap left by the correct gasket insertion then push the chute body back into the hull (5.1). If the chute is not able to be pushed back into the hull, check the stopper tab is straight. Once the bailer chute has been replaced, the stopper tab can be carefully bent back it its original position (5.2).
- 6. Replace the roller and wire handle after replacing the chute.