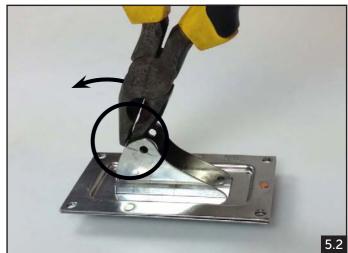

#### **INSIDE MOUNTED BAILERS**

IB-E100 Super Mini

IB-E200 Super Medium

IB-E300 Super Maxi

IB-E101 Super Mini Special (Remote Operation)

- 1. Remove the bailer handle first, by pulling both sides of the wire handle from the black roller simultaneously **(1.1)**. Remove black roller/strainer from bailer chute **(1.2)**.
- 2. Straighten stopper tab at the rear of the bailer chute with flat nose pliers (2.1-2.3). Push bailer chute through the hull and remove completely ensure that stopper tab is not catching on back of the base plate.
- 3. The existing gasket should now be accessible for removal with needle-nose pliers (3.1-3.2). Take note of how the gasket is positioned with narrow end of the inner rectangle at the front.
- 4. Install replacement gasket with narrow end of the inside rectangle to the front **(4.1)**. One side of the gasket has a chamfer/bevel around the edge of the cutout. The gasket should be inserted into the bailer housing with the chamfered edge facing down (to the water, not into the cockpit) **(4.2)**.
- 5. Reinstall the bailer chute by putting the forward end into the gap left by the correct gasket insertion then push the chute body back into the hull (5.1). If the chute is not able to be pushed back into the hull, check the stopper tab is straight. Once the bailer chute has been replaced, the stopper tab can be carefully bent back it its original position (5.2).
- 6. Replace the roller and wire handle after replacing the chute.