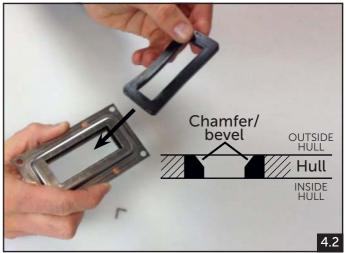

#### **INSIDE MOUNTED BAILERS**

IB-E100 Super Mini

IB-E200 Super Medium

IB-E300 Super Maxi

IB-E101 Super Mini Special (Remote Operation)

- 1. Remove the bailer handle first, by pulling both sides of the wire handle from the black roller simultaneously **(1.1)**. Remove black roller/strainer from bailer chute **(1.2)**.
- 2. Straighten stopper tab at the rear of the bailer chute with flat nose pliers (2.1-2.3). Push bailer chute through the hull and remove completely ensure that stopper tab is not catching on back of the base plate.
- 3. The existing gasket should now be accessible for removal with needle-nose pliers (3.1-3.2). Take note of how the gasket is positioned with narrow end of the inner rectangle at the front.
- 4. Install replacement gasket with narrow end of the inside rectangle to the front **(4.1)**. One side of the gasket has a chamfer/bevel around the edge of the cutout. The gasket should be inserted into the bailer housing with the chamfered edge facing down (to the water, not into the cockpit) **(4.2)**.
- 5. Reinstall the bailer chute by putting the forward end into the gap left by the correct gasket insertion then push the chute body back into the hull (5.1). If the chute is not able to be pushed back into the hull, check the stopper tab is straight. Once the bailer chute has been replaced, the stopper tab can be carefully bent back it its original position (5.2).
- 6. Replace the roller and wire handle after replacing the chute.