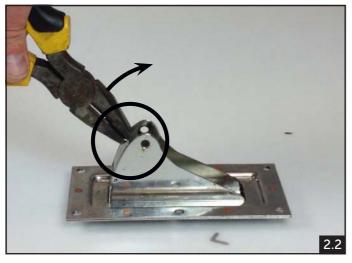

#### **INSIDE MOUNTED BAILERS**

IB-E100 Super Mini

IB-E200 Super Medium

IB-E300 Super Maxi

IB-E101 Super Mini Special (Remote Operation)

- 1. Remove the bailer handle first, by pulling both sides of the wire handle from the black roller simultaneously **(1.1)**. Remove black roller/strainer from bailer chute **(1.2)**.
- 2. Straighten stopper tab at the rear of the bailer chute with flat nose pliers (2.1-2.3). Push bailer chute through the hull and remove completely ensure that stopper tab is not catching on back of the base plate.
- 3. The existing gasket should now be accessible for removal with needle-nose pliers (3.1-3.2). Take note of how the gasket is positioned with narrow end of the inner rectangle at the front.
- 4. Install replacement gasket with narrow end of the inside rectangle to the front **(4.1)**. One side of the gasket has a chamfer/bevel around the edge of the cutout. The gasket should be inserted into the bailer housing with the chamfered edge facing down (to the water, not into the cockpit) **(4.2)**.
- 5. Reinstall the bailer chute by putting the forward end into the gap left by the correct gasket insertion then push the chute body back into the hull (5.1). If the chute is not able to be pushed back into the hull, check the stopper tab is straight. Once the bailer chute has been replaced, the stopper tab can be carefully bent back it its original position (5.2).
- 6. Replace the roller and wire handle after replacing the chute.