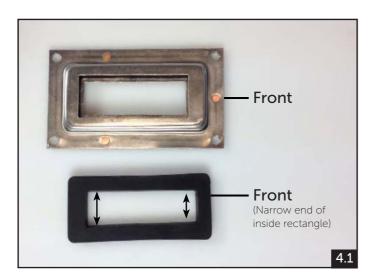

#### **INSIDE MOUNTED BAILERS**

IB-E100 Super Mini

IB-E200 Super Medium

IB-E300 Super Maxi

IB-E101 Super Mini Special (Remote Operation)

- 1. Remove the bailer handle first, by pulling both sides of the wire handle from the black roller simultaneously **(1.1)**. Remove black roller/strainer from bailer chute **(1.2)**.
- 2. Straighten stopper tab at the rear of the bailer chute with flat nose pliers (2.1-2.3). Push bailer chute through the hull and remove completely ensure that stopper tab is not catching on back of the base plate.
- 3. The existing gasket should now be accessible for removal with needle-nose pliers (3.1-3.2). Take note of how the gasket is positioned with narrow end of the inner rectangle at the front.
- 4. Install replacement gasket with narrow end of the inside rectangle to the front **(4.1)**. One side of the gasket has a chamfer/bevel around the edge of the cutout. The gasket should be inserted into the bailer housing with the chamfered edge facing down (to the water, not into the cockpit) **(4.2)**.
- 5. Reinstall the bailer chute by putting the forward end into the gap left by the correct gasket insertion then push the chute body back into the hull (5.1). If the chute is not able to be pushed back into the hull, check the stopper tab is straight. Once the bailer chute has been replaced, the stopper tab can be carefully bent back it its original position (5.2).
- 6. Replace the roller and wire handle after replacing the chute.