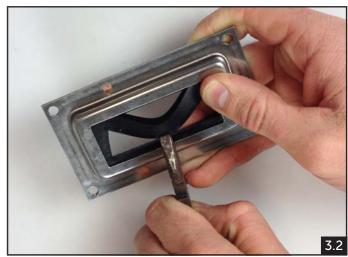

#### **INSIDE MOUNTED BAILERS**

IB-E100 Super Mini

IB-E200 Super Medium

IB-E300 Super Maxi

IB-E101 Super Mini Special (Remote Operation)

- 1. Remove the bailer handle first, by pulling both sides of the wire handle from the black roller simultaneously **(1.1)**. Remove black roller/strainer from bailer chute **(1.2)**.
- 2. Straighten stopper tab at the rear of the bailer chute with flat nose pliers (2.1-2.3). Push bailer chute through the hull and remove completely ensure that stopper tab is not catching on back of the base plate.
- 3. The existing gasket should now be accessible for removal with needle-nose pliers (3.1-3.2). Take note of how the gasket is positioned with narrow end of the inner rectangle at the front.
- 4. Install replacement gasket with narrow end of the inside rectangle to the front **(4.1)**. One side of the gasket has a chamfer/bevel around the edge of the cutout. The gasket should be inserted into the bailer housing with the chamfered edge facing down (to the water, not into the cockpit) **(4.2)**.
- 5. Reinstall the bailer chute by putting the forward end into the gap left by the correct gasket insertion then push the chute body back into the hull (5.1). If the chute is not able to be pushed back into the hull, check the stopper tab is straight. Once the bailer chute has been replaced, the stopper tab can be carefully bent back it its original position (5.2).
- 6. Replace the roller and wire handle after replacing the chute.