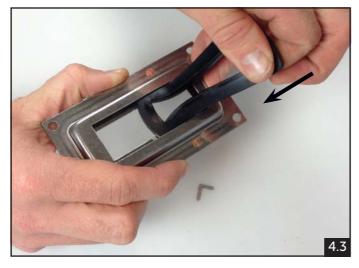

#### **INSIDE MOUNTED BAILERS**

IB-E100 Super Mini

IB-E200 Super Medium

IB-E300 Super Maxi

IB-E101 Super Mini Special (Remote Operation)

- 1. Remove the bailer handle first, by pulling both sides of the wire handle from the black roller simultaneously **(1.1)**. Remove black roller/strainer from bailer chute **(1.2)**.
- 2. Straighten stopper tab at the rear of the bailer chute with flat nose pliers (2.1-2.3). Push bailer chute through the hull and remove completely ensure that stopper tab is not catching on back of the base plate.
- 3. The existing gasket should now be accessible for removal with needle-nose pliers (3.1-3.2). Take note of how the gasket is positioned with narrow end of the inner rectangle at the front.
- 4. Install replacement gasket with narrow end of the inside rectangle to the front **(4.1)**. One side of the gasket has a chamfer/bevel around the edge of the cutout. The gasket should be inserted into the bailer housing with the chamfered edge facing down (to the water, not into the cockpit) **(4.2)**.
- 5. Reinstall the bailer chute by putting the forward end into the gap left by the correct gasket insertion then push the chute body back into the hull (5.1). If the chute is not able to be pushed back into the hull, check the stopper tab is straight. Once the bailer chute has been replaced, the stopper tab can be carefully bent back it its original position (5.2).
- 6. Replace the roller and wire handle after replacing the chute.