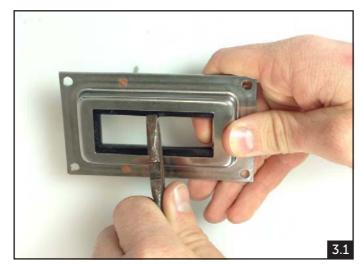

#### **INSIDE MOUNTED BAILERS**

IB-E100 Super Mini

IB-E200 Super Medium

IB-E300 Super Maxi

IB-E101 Super Mini Special (Remote Operation)

- 1. Remove the bailer handle first, by pulling both sides of the wire handle from the black roller simultaneously **(1.1)**. Remove black roller/strainer from bailer chute **(1.2)**.
- 2. Straighten stopper tab at the rear of the bailer chute with flat nose pliers (2.1-2.3). Push bailer chute through the hull and remove completely ensure that stopper tab is not catching on back of the base plate.
- 3. The existing gasket should now be accessible for removal with needle-nose pliers (3.1-3.2). Take note of how the gasket is positioned with narrow end of the inner rectangle at the front.
- 4. Install replacement gasket with narrow end of the inside rectangle to the front **(4.1)**. One side of the gasket has a chamfer/bevel around the edge of the cutout. The gasket should be inserted into the bailer housing with the chamfered edge facing down (to the water, not into the cockpit) **(4.2)**.
- 5. Reinstall the bailer chute by putting the forward end into the gap left by the correct gasket insertion then push the chute body back into the hull (5.1). If the chute is not able to be pushed back into the hull, check the stopper tab is straight. Once the bailer chute has been replaced, the stopper tab can be carefully bent back it its original position (5.2).
- 6. Replace the roller and wire handle after replacing the chute.