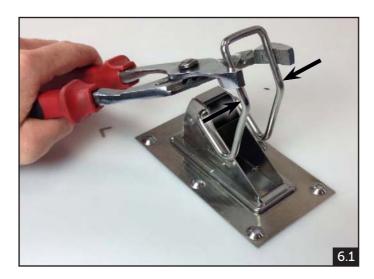

  Compress the wire handle with multi-grips where shown (6.1), so that the sections of wire handle that locate against the chute housing plates rest inside the inner recessed area when the bailer is locked closed (6.2). Lubricate the handle, chute and door as required.