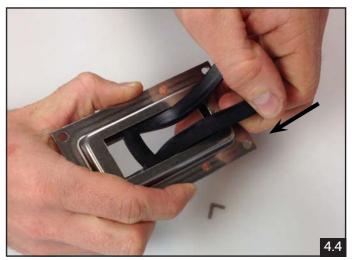

#### **INSIDE MOUNTED BAILERS**

IB-E100 Super Mini

IB-E200 Super Medium

IB-E300 Super Maxi

IB-E101 Super Mini Special (Remote Operation)

- 1. Remove the bailer handle first, by pulling both sides of the wire handle from the black roller simultaneously **(1.1)**. Remove black roller/strainer from bailer chute **(1.2)**.
- 2. Straighten stopper tab at the rear of the bailer chute with flat nose pliers (2.1-2.3). Push bailer chute through the hull and remove completely ensure that stopper tab is not catching on back of the base plate.
- 3. The existing gasket should now be accessible for removal with needle-nose pliers (3.1-3.2). Take note of how the gasket is positioned with narrow end of the inner rectangle at the front.
- 4. Install replacement gasket with narrow end of the inside rectangle to the front **(4.1)**. One side of the gasket has a chamfer/bevel around the edge of the cutout. The gasket should be inserted into the bailer housing with the chamfered edge facing down (to the water, not into the cockpit) **(4.2)**.
- 5. Reinstall the bailer chute by putting the forward end into the gap left by the correct gasket insertion then push the chute body back into the hull (5.1). If the chute is not able to be pushed back into the hull, check the stopper tab is straight. Once the bailer chute has been replaced, the stopper tab can be carefully bent back it its original position (5.2).
- 6. Replace the roller and wire handle after replacing the chute.