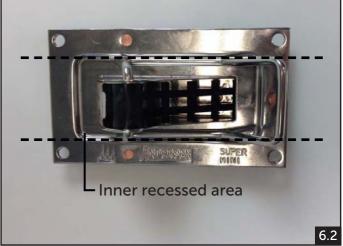

  Compress the wire handle with multi-grips where shown (6.1), so that the sections of wire handle that locate against the chute housing plates rest inside the inner recessed area when the bailer is locked closed (6.2). Lubricate the handle, chute and door as required.