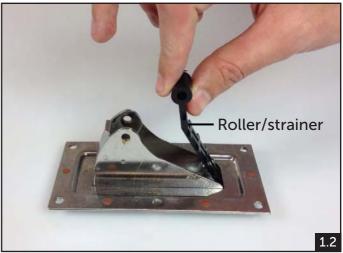

#### **INSIDE MOUNTED BAILERS**

IB-E100 Super Mini

IB-E200 Super Medium

IB-E300 Super Maxi

IB-E101 Super Mini Special (Remote Operation)

- 1. Remove the bailer handle first, by pulling both sides of the wire handle from the black roller simultaneously **(1.1)**. Remove black roller/strainer from bailer chute **(1.2)**.
- 2. Straighten stopper tab at the rear of the bailer chute with flat nose pliers (2.1-2.3). Push bailer chute through the hull and remove completely ensure that stopper tab is not catching on back of the base plate.
- 3. The existing gasket should now be accessible for removal with needle-nose pliers (3.1-3.2). Take note of how the gasket is positioned with narrow end of the inner rectangle at the front.
- 4. Install replacement gasket with narrow end of the inside rectangle to the front **(4.1)**. One side of the gasket has a chamfer/bevel around the edge of the cutout. The gasket should be inserted into the bailer housing with the chamfered edge facing down (to the water, not into the cockpit) **(4.2)**.
- 5. Reinstall the bailer chute by putting the forward end into the gap left by the correct gasket insertion then push the chute body back into the hull (5.1). If the chute is not able to be pushed back into the hull, check the stopper tab is straight. Once the bailer chute has been replaced, the stopper tab can be carefully bent back it its original position (5.2).
- 6. Replace the roller and wire handle after replacing the chute.